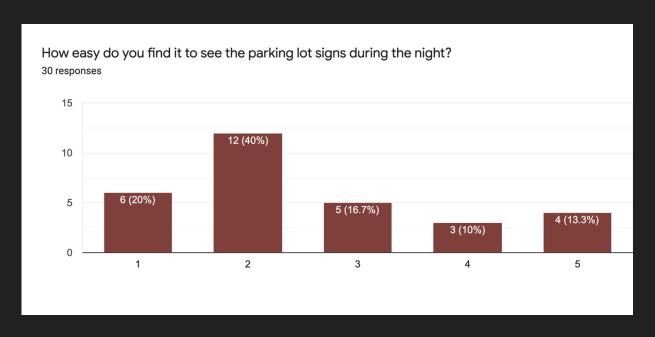

## noticeability leans negatively among students

students suggested signs are difficult to see at night

this could lead to safety concerns while driving

majority of students seem to be neutral or dislike how the signs are designed one notable piece of evidence