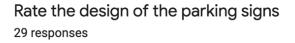

## noticeability leans negatively among students

students suggested signs are difficult to see at night

this could lead to safety concerns while driving

majority of students seem to be neutral or dislike how the signs are designed one notable piece of evidence

some students don't know what lot they

park in

Signs offer a good color contrast

design is also consistent throughout

too much emphasis on the name

some signs are multi-colored

blue and green look very similar

could stand for bigger text and more color separation

the placement of the parking signs is also crucial

some placements are not ideal

sign isn't facing towards driver

could lead to accidents

Some signs are obstructed as well