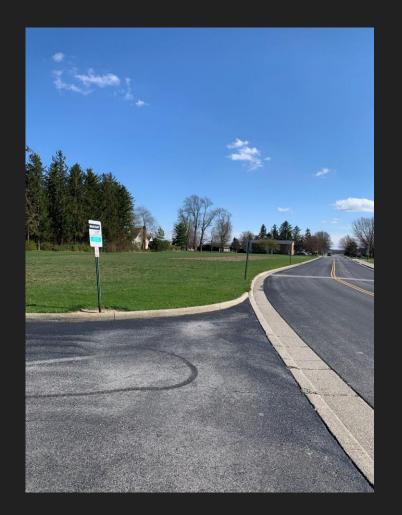

could stand for bigger text and more color separation

the placement of the parking signs is also crucial

some placements are not ideal

sign isn't facing towards driver

could lead to accidents

Some signs are obstructed as well

Driving past, the bush could block the sign

Same case for the Inn lot across the street

Affinity lot missing a sign