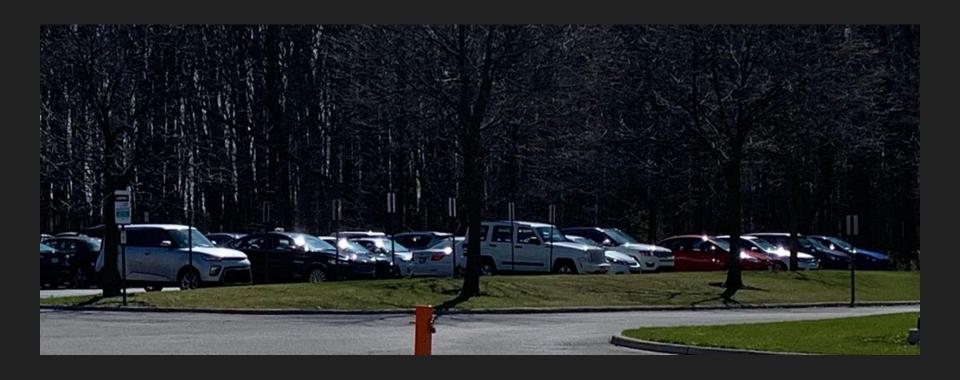

## noticeability leans negatively among students

students suggested signs are difficult to see at night

this could lead to safety concerns while driving

majority of students seem to be neutral or dislike how the signs are designed one notable piece of evidence

could stand for bigger text and more color separation

the placement of the parking signs is also crucial

some placements are not ideal

sign isn't facing towards driver

could lead to accidents

Some signs are obstructed as well