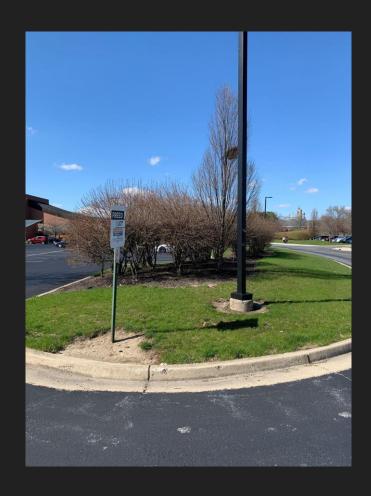

Driving past, the bush could block the sign

Same case for the Inn lot across the street

Affinity lot missing a sign