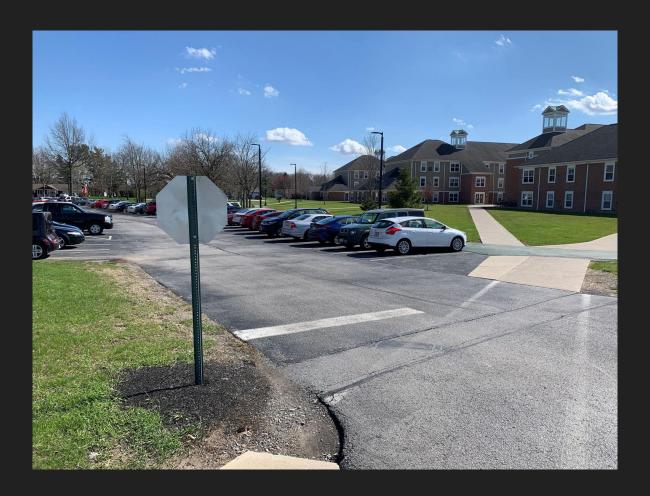

negatively among students



students suggested signs are difficult to see at night

this could lead to safety concerns while driving







majority of students seem to be neutral or dislike how the signs are designed one notable piece of evidence

some students don't know what lot they

park in



Signs offer a good color contrast

design is also consistent throughout

too much emphasis on the name





some signs are multi-colored

blue and green look very similar

could stand for bigger text and more color separation

the placement of the parking signs is also crucial

some placements are not ideal

sign isn't facing towards driver

could lead to accidents





Some signs are obstructed as well

Driving past, the bush could block the sign

Same case for the Inn lot across the street



Affinity lot missing a sign

# Sign shapes helps it get lost to a driver



## conclusions

students have admitted off putting reactions to them

they do have consistent design

more emphasis should be put on the color of the sign

parking signage on campus is messy

signs do not always stand out

improvements can be made



# Thank you