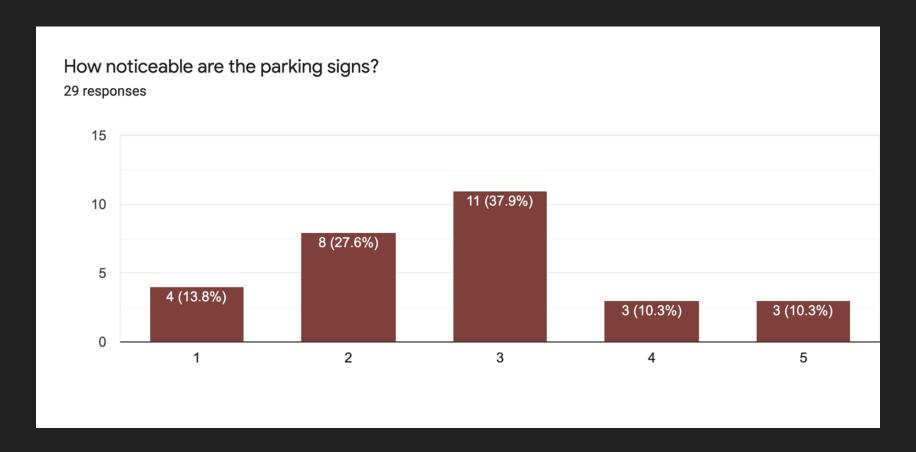

## noticeability leans negatively among students

students suggested signs are difficult to see at night

this could lead to safety concerns while driving

majority of students seem to be neutral or dislike how the signs are designed one notable piece of evidence