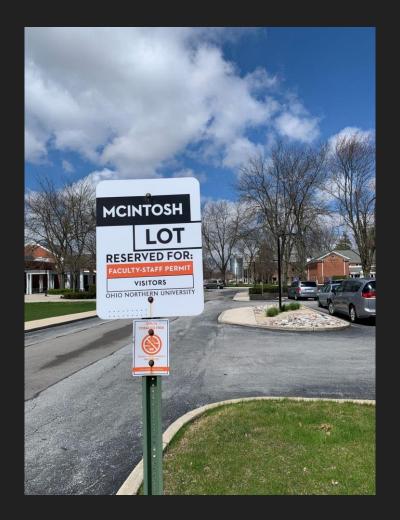

some students don't know what lot they

park in

Signs offer a good color contrast

design is also consistent throughout

too much emphasis on the name

some signs are multi-colored

blue and green look very similar

could stand for bigger text and more color separation

the placement of the parking signs is also crucial

some placements are not ideal

sign isn't facing towards driver

could lead to accidents

Some signs are obstructed as well