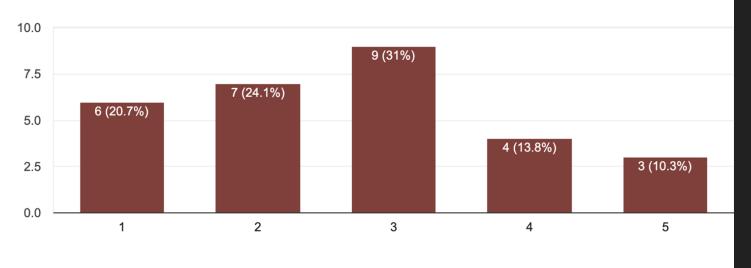

some students don't know what lot they

park in

Signs offer a good color contrast

design is also consistent throughout

too much emphasis on the name

some signs are multi-colored

blue and green look very similar