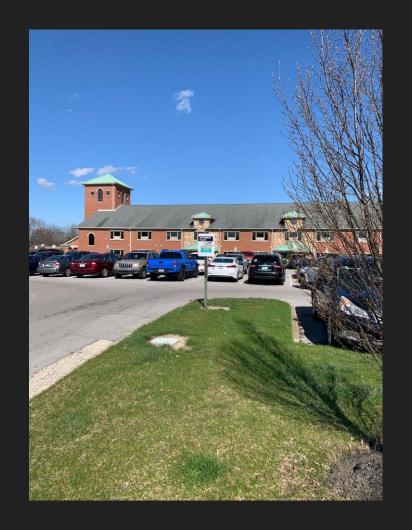

could stand for bigger text and more color separation

the placement of the parking signs is also crucial

some placements are not ideal

sign isn't facing towards driver

could lead to accidents

Some signs are obstructed as well

Driving past, the bush could block the sign

Same case for the Inn lot across the street

Affinity lot missing a sign