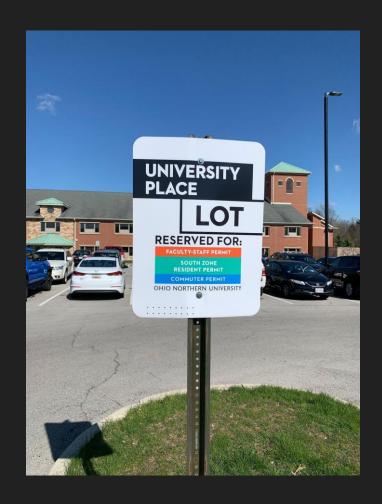

some students don't know what lot they

park in

Signs offer a good color contrast

design is also consistent throughout

too much emphasis on the name

some signs are multi-colored

blue and green look very similar

could stand for bigger text and more color separation

the placement of the parking signs is also crucial

some placements are not ideal

sign isn't facing towards driver

could lead to accidents

Some signs are obstructed as well