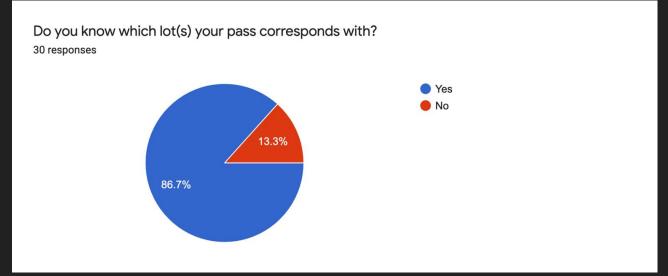

some students don't know what lot they

park in

Signs offer a good color contrast

design is also consistent throughout

too much emphasis on the name

some signs are multi-colored

blue and green look very similar

could stand for bigger text and more color separation

the placement of the parking signs is also crucial

some placements are not ideal

sign isn't facing towards driver

could lead to accidents

Some signs are obstructed as well